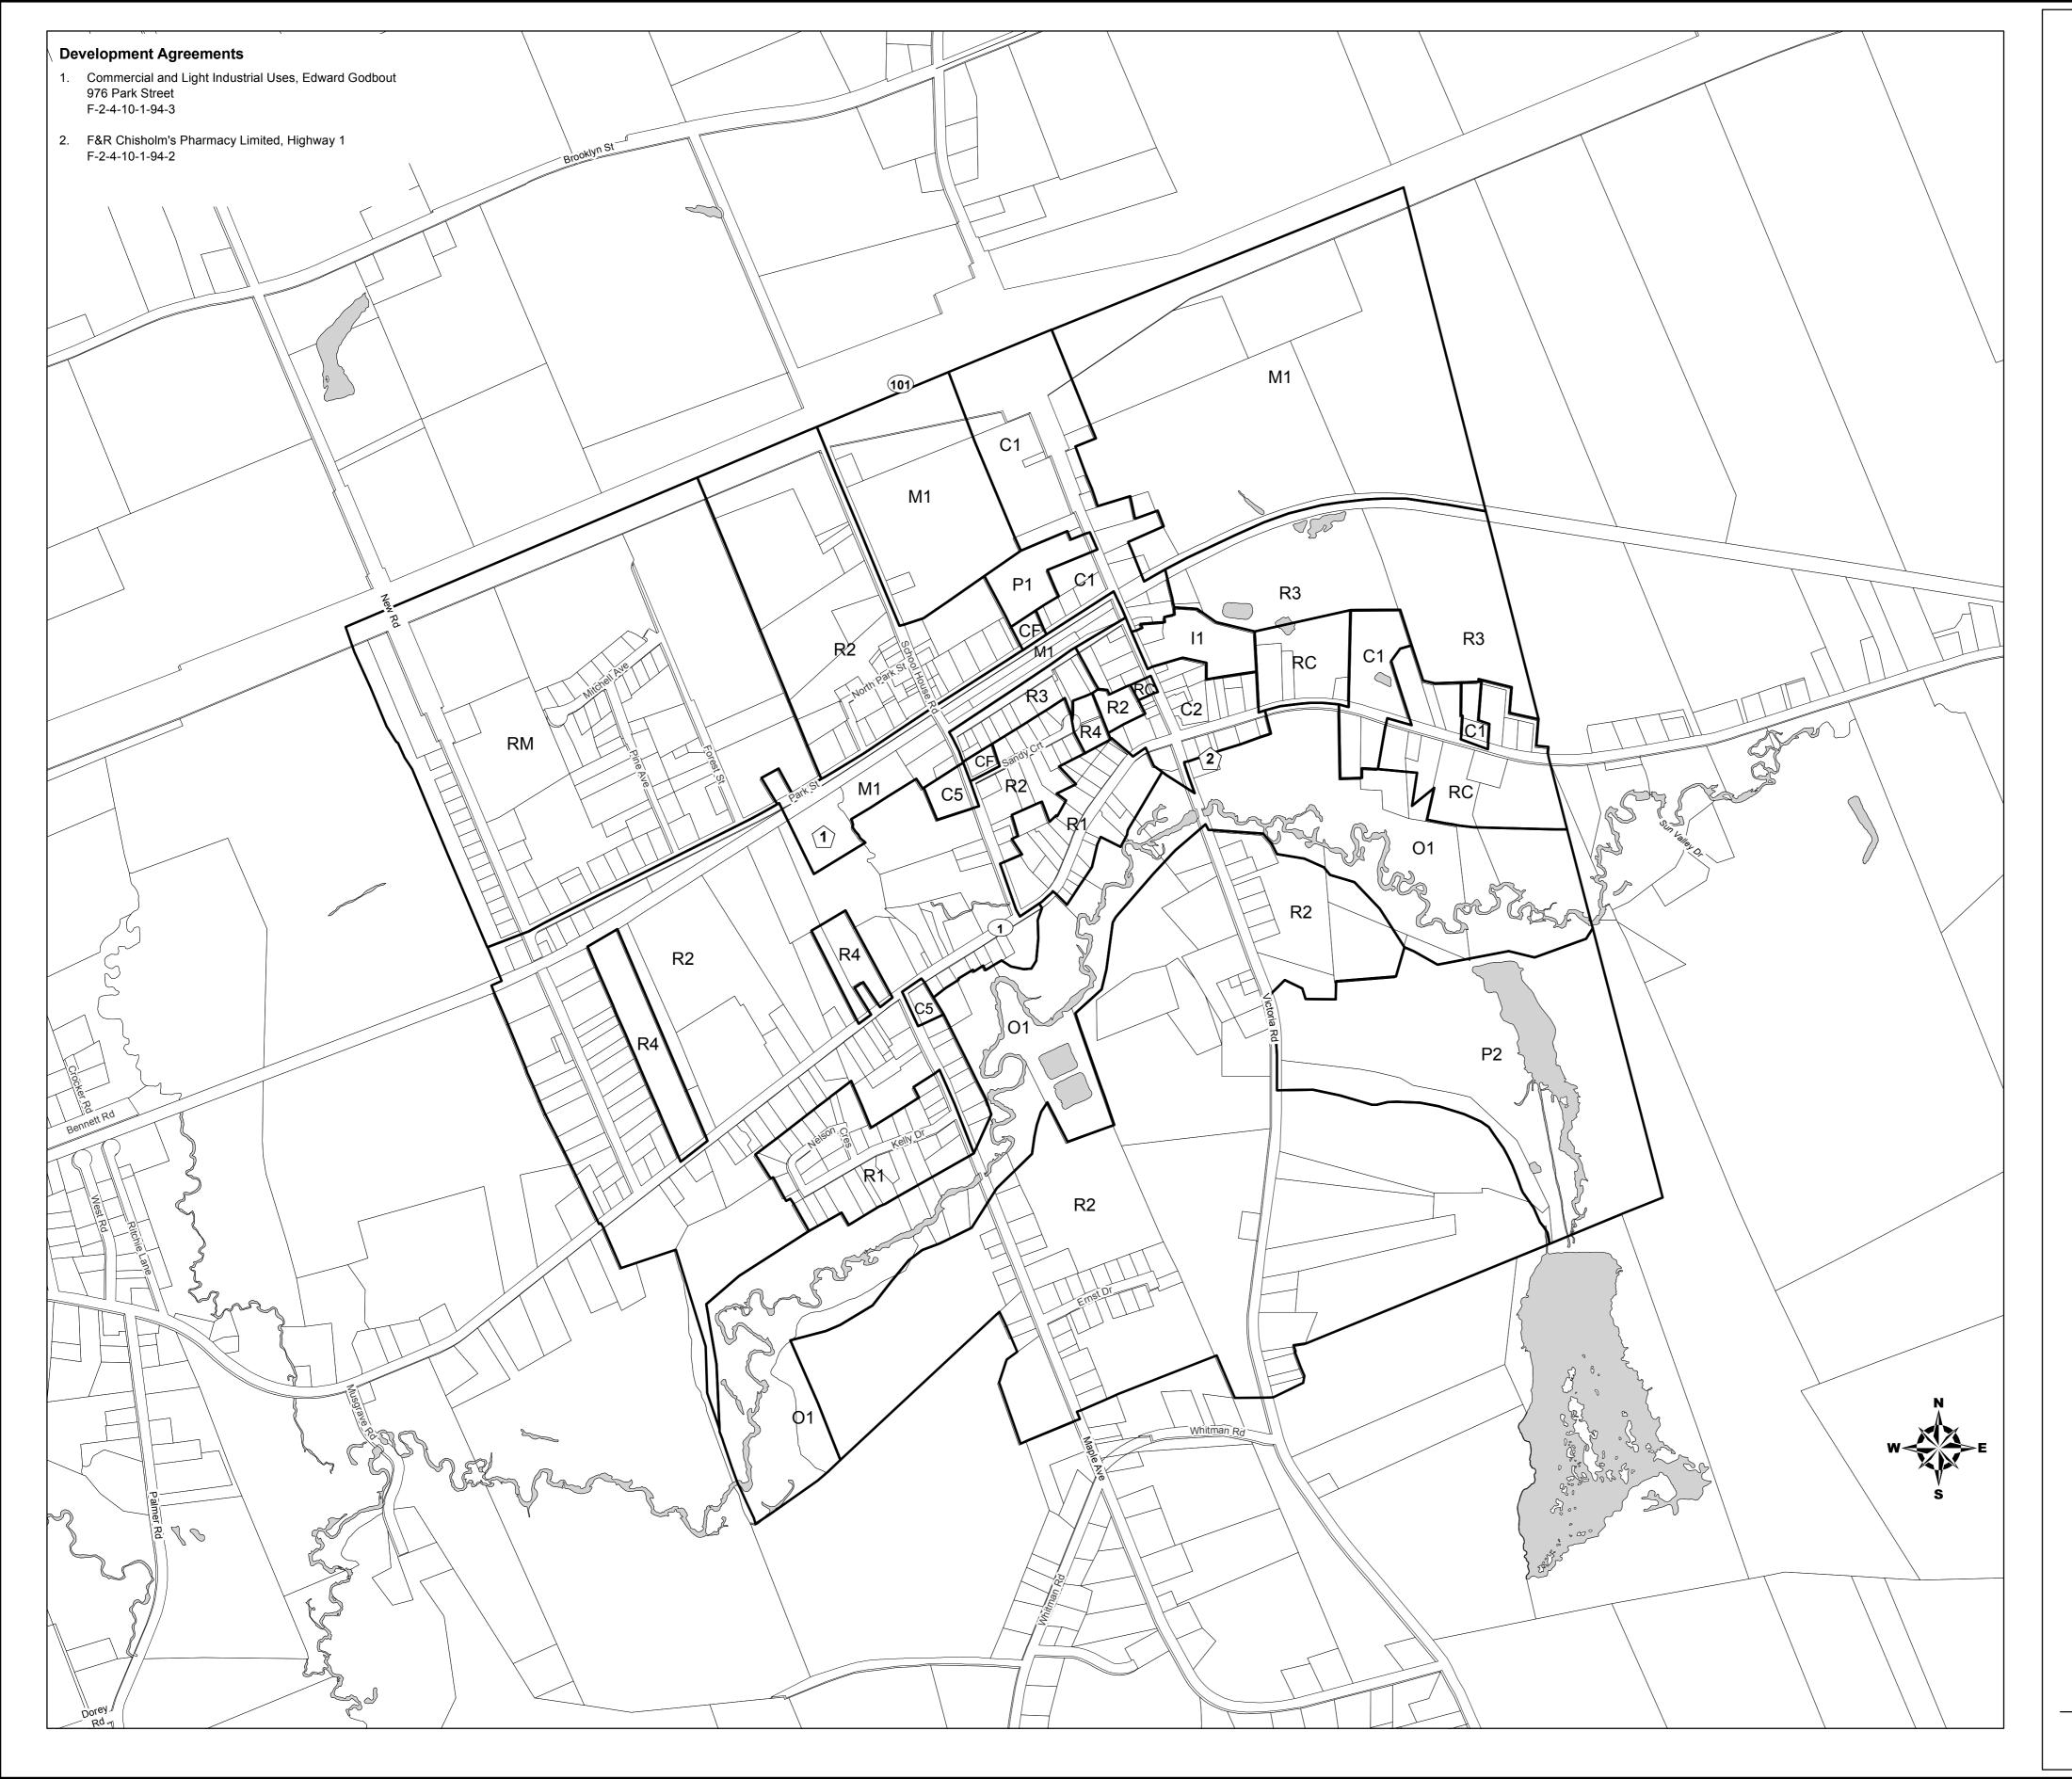

## **GROWTH CENTRES**

# **AYLESFORD**

**URBAN ZONING** 

## Commercial

- 1 General Commercial
- Central Business
- 3 Shopping Centre
- Community Commercial
- 6 Commercial Comprehensive Development
- Neighbourhood Commercial
- 1 Highway Commercial
- Mixed Use

#### Industrial

- M1 Light Industrial Commercial
- Heavy Industrial
- M7 Resource Extraction

## Transportation/Utilities

T1 Transportation / Utilities

#### Residential

- R1 Residential Single Dwelling
- RM Residential Manufactured Housing
- Residential One and Two UnitResidential Mixed Density
- R4 Residential Medium Density
- R5 Residential High Density
- Mixed Use

### Institutional

- **RF** Residential Facilities
- **CF** Community Facilities
- Institutional

## Open Space

- P1 Parkland
- Recreational Open Space
- Environmental Open Space

## Schedule 1g

**Approved On:** 

Amended To: December 1, 2017

Map Update: November 6, 2014

MUNICIPALITY OF THE COUNTY OF KINGS

Zone Boundaries Reconciled to Property Updates for Jan. 2011.